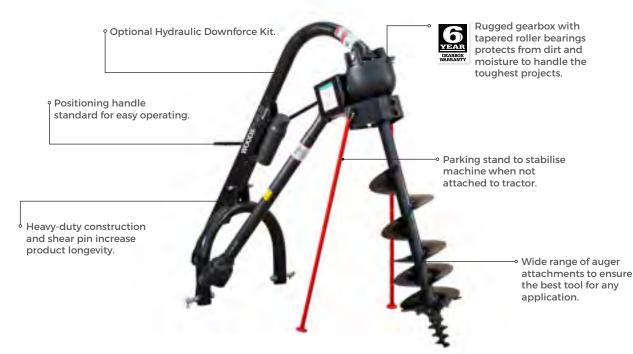

## **WORKING FOR GENERATIONS TO COME!**

Ranging from standard duty to heavy duty, Woods have a post hole digger to suit all applications including an option for sub compact tractors. Heavy-duty welded construction, a rugged gearbox with heavy tapered roller bearings, spring-loaded seals on the gearbox and forged steel teeth offer the durability you need for big or small jobs – no matter your soil conditions. A positioning handle is standard on all models. Various auger sizes available.

Whatever your soil conditions, you can rely on a Woods Post Hole Digger for all your digging needs.

- Choose from 6", 9", 12" & 18" diameter augers
- Three-point hitch: Cat 1 and Limited Cat 1 (PD25.20)
- Four boom positions to fit a greater range of tractors
- Parking stand for storage and stability during hook up
- Positioning handle to easily guide auger into place
- Shear bolt protected PTO (540) helps prevent damage to drive components
- 6 year limited gearbox warranty

## SPECIFICATIONS

| SPECIFICATIONS POST HOLE DIGGERS |                                       |         |         |
|----------------------------------|---------------------------------------|---------|---------|
| MODEL                            | PD25.20                               | PD35.30 | PD95.50 |
| Tractor PTO Horsepower (hp)      | 25hp                                  | 35hp    | 95hp    |
| Tractor Hitch                    | Cat 1, Limited Cat 1 (sub<br>compact) |         |         |
| Weight                           | 80.2kg                                | 80.7kg  | 111kg   |
| Drive Type                       | Gearbox                               |         |         |
| Tractor PTO Speed                | 540                                   |         |         |
| Shear Pin                        | Yes                                   |         |         |
| Positioning Handle               | Yes                                   |         |         |
| Boom Positions                   | 4                                     |         |         |
| Tapered Roller Bearings          | Yes                                   |         |         |
| Gearbox Seals                    | Spring Loaded Seals                   |         |         |
| Parking Stand                    | Yes                                   |         |         |
| Auger                            | 6", 9", 12" & 18"                     |         |         |
| Gearbox Warranty                 | 6 year Limited                        |         |         |
| Options                          | Hydraulic Downforce Kit               |         |         |